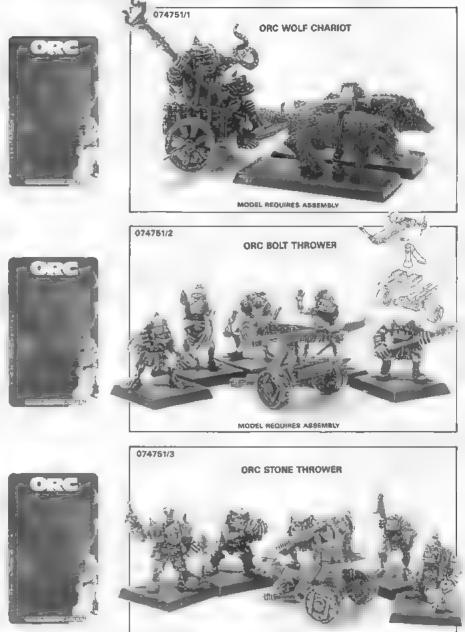

### 074751 **ORC CHUKKAS AND DOG CART**

EACH TRADE SLEEVE CONTAINS 1 EACH OF 3 DIFFERENT BLISTERS

33

MODEL REQUIRES ASSEMBLY

Copyright 🗟 1989 Games Workshop Ltd. All rights reserved.